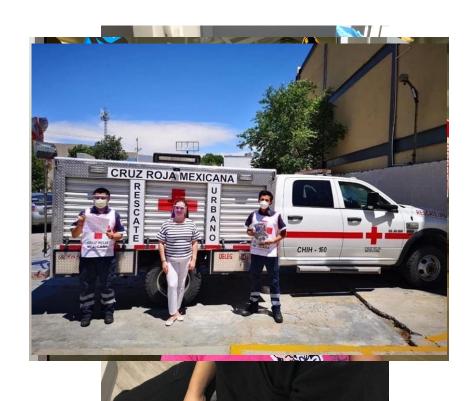

Going Virtual:

A Fab Lab's Response to Stem Distance Learning

## Michael Nelson

**Stem Education Manager** 













## Pre Pandemic



## Steam Hands On Field Trips





## **Community Programing**





## **Mobile Fab Lab**





### **Pandemic Mode**







. . .







## **Spring 2021 Virtual Programing**













#### **Virtual Reality**

- Virtual Reality/Augmented Reality Concepts
- Developing Environments
- Cospace.edu platform basics
- Future Cities 2121 Prompt
- Collaborative Team Building

#### Robotics

- Electric vehicle history
- Al and self driving car technologies
- Machine Learning Exercise
- Remote Robot interaction time
- Philosophical and ethical dilemmas

#### **3D Printing**

- 3D Printing core concepts and workflow
- Applications for 3D Printing
- Space Exploration and Habitat building on Mars
- Design Challenge: Mars Neighbors
- Print students files











. . .



### **Summer 2021**













# Launch of our new E-Learning Platform







# Thanks!

Any questions?









@fablabelpaso

#fablabep

#el