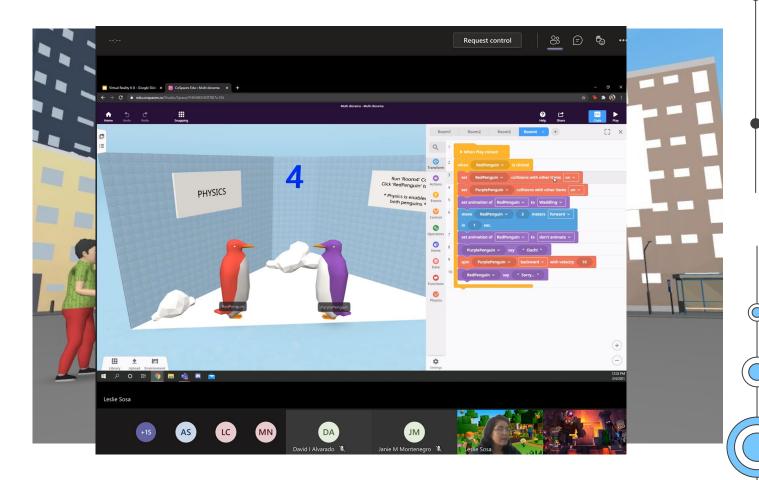

#### **Virtual Reality**

- Virtual Reality/Augmented Reality Concepts
- Developing Environments
- Cospace.edu platform basics
- Future Cities 2121 Prompt
- Collaborative Team Building