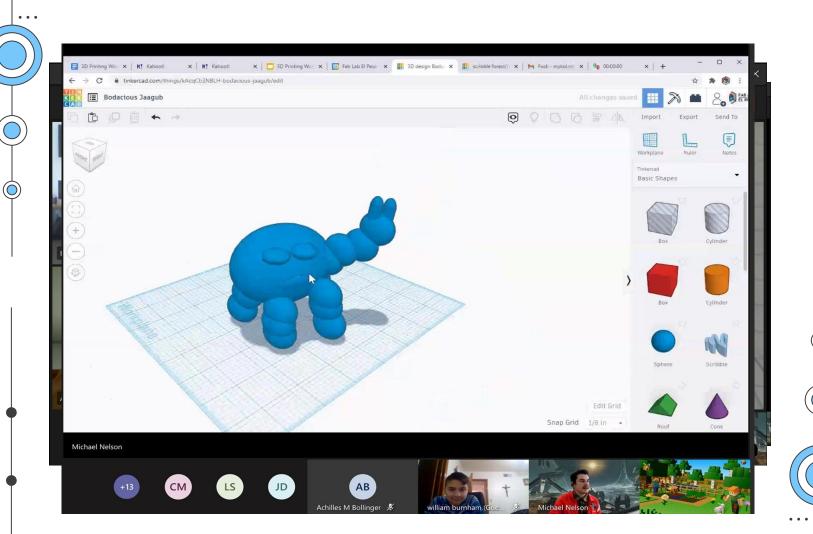

#### **3D Printing**

- 3D Printing core concepts and workflow
- Applications for 3D Printing
- Space Exploration and Habitat building on Mars
- Design Challenge: Mars Neighbors
- Print students files

. . .